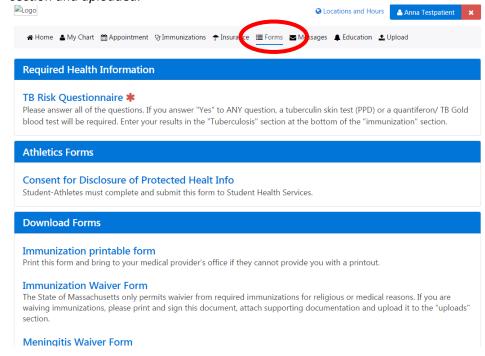

Complete and submit all required forms using the "Forms" section. \*\*Please note that if you answer "YES" to any question in the TB risk questionnaire, you <u>must</u> have a tuberculosis test. Results should be entered in the "Immunization" section and uploaded.