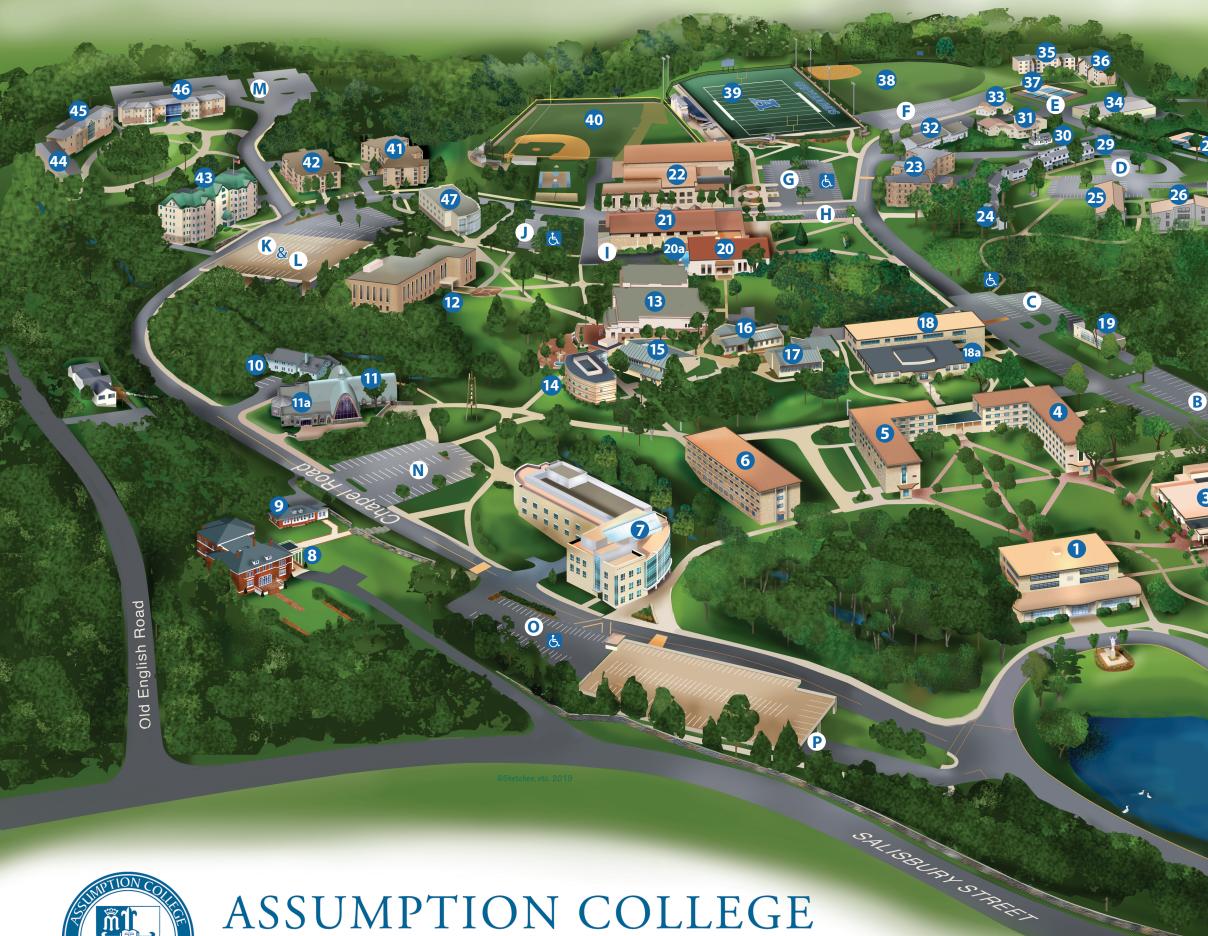

## ASSUMPTION COLLEGE

WORCESTER, MASSACHUSETTS | ROME, ITALY

- La Maison Francaise 1
- **Bishop Wright Hall** 2
- Taylor Dining Hall 3
- 4 Alumni Hall
- **Desautels Hall** 5
- 6 Founders Hall 7
- Testa Science Center Admissions House
- Carriage House 9
- 10 Emmanuel House
- 11 Chapel of the Holy Spirit
- 11a Tinsley Campus Ministry Center
- 12 Emmanuel d'Alzon Library
- 13 Tsotsis Family Academic Center 35 Dufault Hall
- 14 Information Technology Center 36 Authier Hall
- 15 Fuller Hall
- 16 Switzer Building
- 17 DiPasquale Media Center
- 18 Kennedy Memorial Hall
- 18a Public Safety
- 19 Power Plant
- 20 Hagan Campus Center
- 20a Charlie's
- 21 Laska Gymnasium
- 22 Plourde Recreation Center
- 23 Salisbury Hall
- 24 Aubuchon Hall

A

- 25 Nault Hall
- 26 Hanrahan Hall
- 27 Young Hall
- 28 Tennis Courts
- 29 Bissonnette Hall
- 30 Martel House
- 31 Moquin Hall
- 32 Dion Hall
- 33 Wellness Center Student Health Services Student Development and Couseling Center
- 34 Maintenance Facility

- 37 Tennis Courts
- 38 Normand R. Marois Field
- 39 Multi-Sport Stadium
- 40 H.L. Rocheleau Athletic Field
- 41 Worcester Hall
- 42 Wachusett Hall
- 43 Living/Learning Center
- 44 South Hall
- 45 West Hall
- 46 Plough Hall
- 47 Health Sciences Building (Under Construction)

Parking Legend Maison Parking Lot Taylor Parking Lot Kennedy Parking Lot The Hill Parking Lot Tennis Court Parking Lot The Valley Parking Lot Plourde Parking Lot G Laska Gymnasium Parking Lot Hagan Center Parking Lot Library Parking Lot LLC Lot Upper Parking Lot LLC Lot Lower Parking Lot Plough, South, West Parking Lots Chapel & Admissions Parking Lot Ν Testa Parking Lot - Visitors 0 Testa Parking Lot - Lower Level